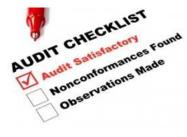

### **AIM Systems Audit Course:**

- Introduction of AIM main elements and ISO 55000;
- AIMS Audit processes;
- AIMS Audit Questionaires & Element Scoring;
- AIMS Audit Reporting & Actions.