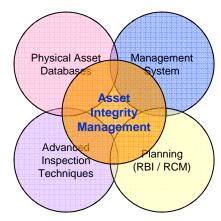

### AIM System Introduction Course:

- AIM System Bases & Principles;
- Risk-based Approaches to Asset Managements;
- ISO 55000 and Legal requirements;
- AIMS Continuous Improvements.

#### **Risk Based Inspection (RBI) Course - API 580/581:**

- RBI Methodology & Principles;
- RBI Approaches: Qualitative, Semi-quantitative & Quantitative;
- Written Schemes of Examinations (WSE);
- Inspection Planning & Practices.