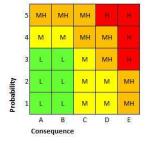

#### Corrosion & Damages Risks in Oil & Gas:

- Common damage mechanisms in Oil & Gas (API 571);
- Corrosion Baseline study and Monitoring actions;
- Corrosion Risk Assessments (CRA) & Integrity Ranking;
- Corrosion Prevention & Protections.

#### **Risk Based Inspection (RBI) Course - API 580/581:**

- RBI Methodology & Principles;
- RBI Approaches: Qualitative, Semi-quantitative & Quantitative;
- Written Schemes of Examinations (WSE);
- Inspection Planning & Practices.